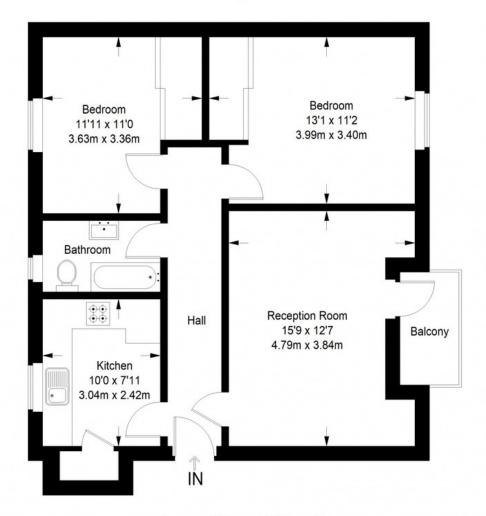

### **Friary Road**

#### Second Floor = 625 sq ft

Approximate Gross Internal Area SECOND FLOOR = 625 sq ft / 58.06 sq m Total = 625 sq ft / 58.06 sq m

This plan is for layout guidance only. Not drawn to scale unless stated. Windows and door openings are approximate. Whilst every care is taken in the preparation of this plan, please check all dimensions, shapes and compass bearings before making any decisions reliant upon them. (ID357409)