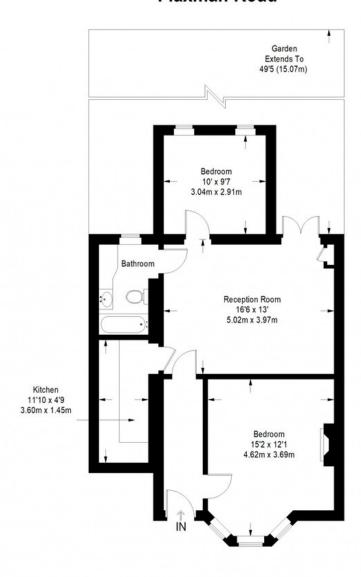

#### Ground Floor = 673 sq ft

Approximate Gross Internal Area GROUND FLOOR = 673 sq ft / 62.52 sq m Total = 673 sq ft / 62.52 sq m

This plan is for layout guidance only. Not drawn to scale unless stated. Windows and door openings are approximate. Whilst every care is taken in the preparation of this plan, please check all dimensions, shapes and compass bearings before making any decisions reliant upon them. (ID357409)