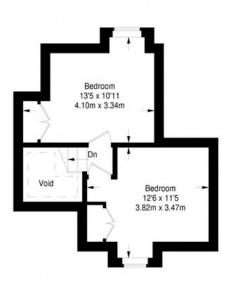

#### **Fairwall House**

Third Floor = 590 sq ft

Fourth Floor = 253 sq ft

Approximate Gross Internal Area THIRD FLOOR = 590 sq ft / 54.81 sq m FOURTH FLOOR (EXCLUDING VOID) = 253 sq ft / 23.50 sq m Total = 843 sq ft / 78.31 sq m

This plan is for layout guidance only. Not drawn to scale unless stated. Windows and door openings are approximate. Whilst every care is taken in the preparation of this plan, please check all dimensions, shapes and compass bearings before making any decisions reliant upon them. (ID357409)