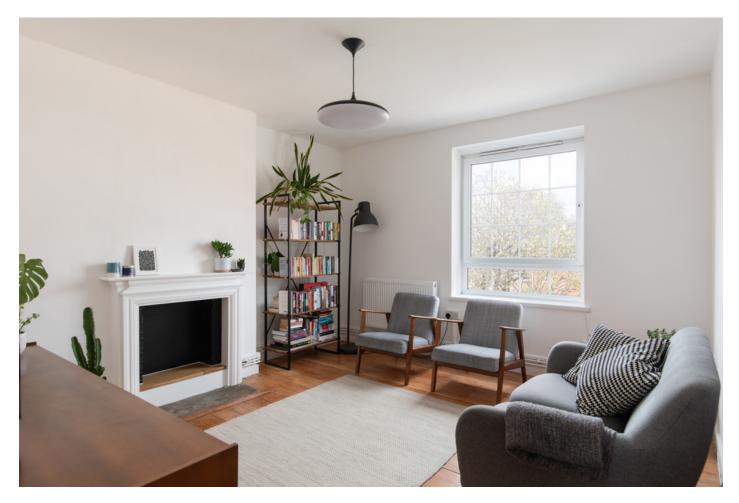

# Fairwall House, Peckham Road, Camberwell

£495,000

Beautifully-renovated three double bedroom ex-LA apartment of 843 square feet, set over two floors (third and fourth) of a low-rise brick-built block which is set off the main road. You will enjoy a glorious view of St. Giles' spire: a delightful local landmark.

You are well-located here, between Camberwell and Peckham's town centres, and just a 12 minute walk from Denmark Hill Station.