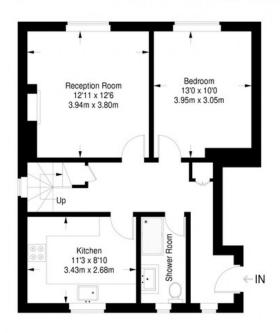

#### **Fairwall House**

Third Floor = 590 sq ft

Fourth Floor = 253 sq ft

Approximate Gross Internal Area THIRD FLOOR = 590 sq ft / 54.81 sq m FOURTH FLOOR (EXCLUDING VOID) = 253 sq ft / 23.50 sq m Total = 843 sq ft / 78.31 sq m

This plan is for layout guidance only. Not drawn to scale unless stated. Windows and door openings are approximate. Whilst every care is taken in the preparation of this plan, please check all dimensions, shapes and compass bearings before making any decisions reliant upon them. (ID357409)