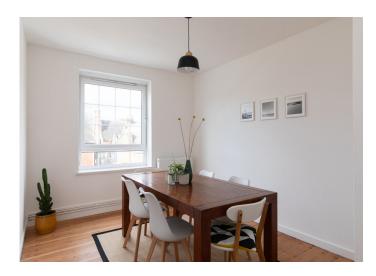

# Fairwall House, Peckham Road, Camberwell

£495,000

Beautifully-renovated three double bedroom ex-LA apartment of 843 square feet, set over two floors (third and fourth) of a low-rise brick-built block which is set off the main road. You will enjoy a glorious view of St. Giles' spire: a delightful local landmark.

You are well-located here, between Camberwell and Peckham's town centres, and just a 12 minute walk from Denmark Hill Station.