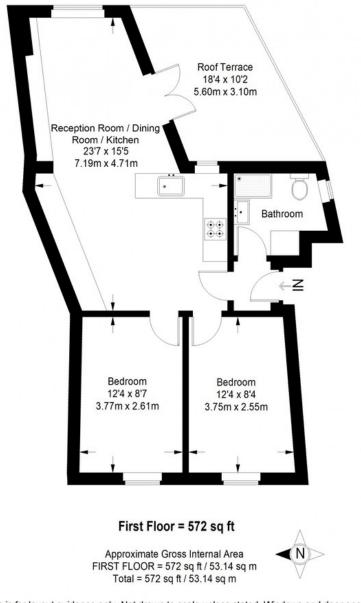

## **Elliott's Row**

This plan is for layout guidance only. Not drawn to scale unless stated. Windows and door openings are approximate. Whilst every care is taken in the preparation of this plan, please check all dimensions, shapes and compass bearings before making any decisions reliant upon them. (ID357409)