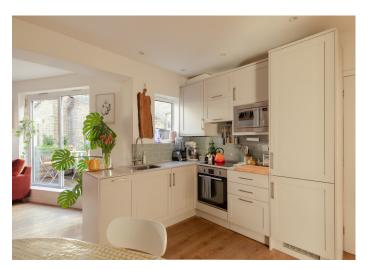

## Elliott's Row, Elephant & Castle

£625,000

MUNDAYS

Architect-designed two bedroom modern yet characterful apartment within a smart Victorian building - of just three properties. A private south-facing terrace completes the brilliant offering. On-street permit parking is available for residents.

However you get there, Central London is just moments away.

The handsome turnkey home - designed by SE London architect Red Brick Architects - makes excellent use of space and light and boasts good storage as well. You are in for a treat!