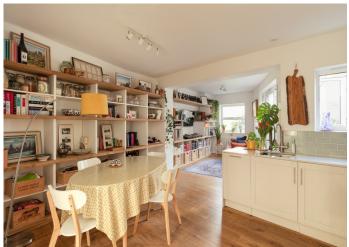

## Elliott's Row, Elephant & Castle

£625,000

MUNDAYS

Architect-designed two bedroom modern yet characterful apartment within a smart Victorian building - of just three properties. A private south-facing terrace completes the brilliant offering. On-street permit parking is available for residents.

However you get there, Central London is just moments away.

The handsome turnkey home - designed by SE London architect Red Brick Architects - makes excellent use of space and light and boasts good storage as well. You are in for a treat!