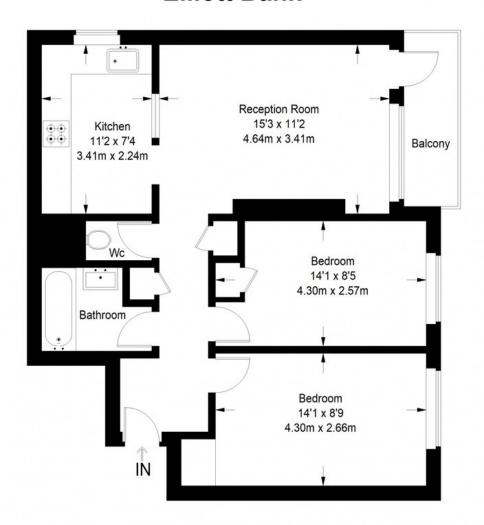

### **Elliott Bank**

#### Fourth Floor = 673 sq ft

Approximate Gross Internal Area FOURTH FLOOR = 673 sq ft / 62.52 sq m Total = 673 sq ft / 62.52 sq m

This plan is for layout guidance only. Not drawn to scale unless stated. Windows and door openings are approximate. Whilst every care is taken in the preparation of this plan, please check all dimensions, shapes and compass bearings before making any decisions reliant upon them. (ID357409)