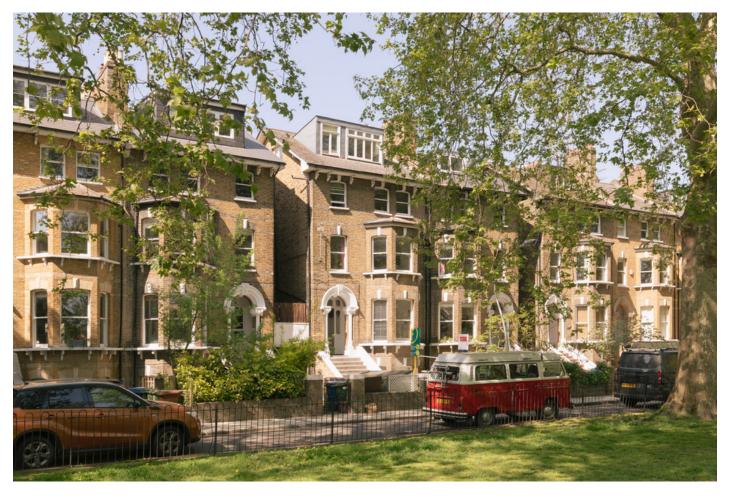

# East Dulwich Road, East Dulwich

£600,000

Offers in excess of £600,000.

Park-facing charmer of a first floor two bedroom flat, with its own front door and a Freehold-share.

Find your new home within a grand bay-fronted Victorian semi. Opposite you, Goose Green is a well-tended popular public open space, with mature plane trees delighting throughout the seasons. Peckham Rye Park and Common's 113 acres are close as well: at your feet in seven minutes.

Walk just five minutes to East Dulwich Station, for Fare Zone 2 trains (bus travel is easy in this spot, too). You are moments from East Dulwich's brilliant high street: Lordship Lane. You are also within easy reach of Peckham, Camberwell, Dulwich Village and Nunhead.