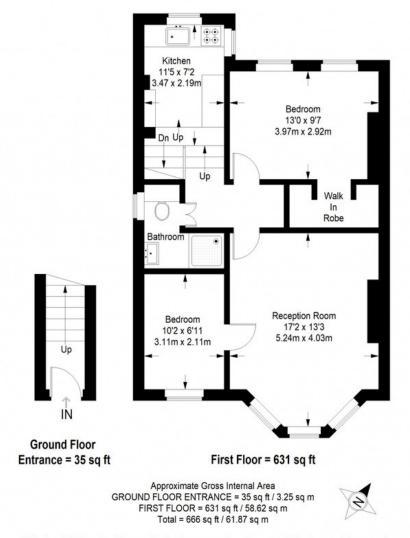

#### **East Dulwich Road**

This plan is for layout guidance only. Not drawn to scale unless stated. Windows and door openings are approximate. Whilst every care is taken in the preparation of this plan, please check all dimensions, shapes and compass bearings before making any decisions reliant upon them. (ID357409)