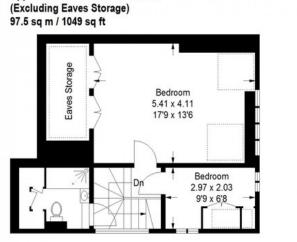

## East Dulwich Road, SE22

Approximate Gross Internal Area

N

**Third Floor** 

room (Not Shown In Actual 50 Location / Orientation)

This plan is for layout guidance only. Not drawn to scale unless stated. Windows and door openings are approximate. Whils every care is taken in the preparation of this plan, please check all dimensions, shapes and compass bearings before making any decisions reliant upon them. (ID1180198)