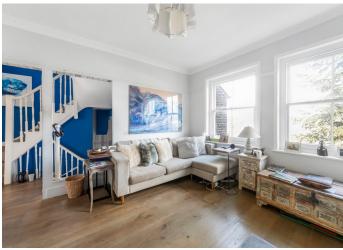

## East Dulwich Road, East Dulwich

£750,000

MUNDAYS

Park-facing, cool and quirky upper floor flat (delivered over second and third floors) of well over 1000 square feet, with two double bedrooms and two single bedrooms.

A share of the building's Freehold, your own entrance, and your own private and generous garden section (accessed via the side of the house) complete the package.

Find the pleasing property within a grand bay-fronted Victorian semi. Directly opposite you, Goose Green is a well-tended popular public open space, with mature plane trees which delight throughout the seasons. Peckham Rye Park and Common's 113 acres are close as well: at your feet in seven minutes.