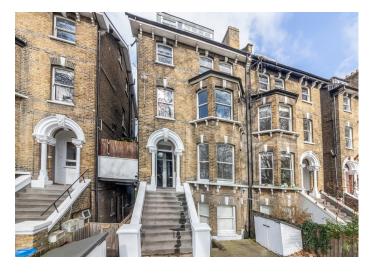

A share of the building's Freehold, your own entrance, and your own private and generous garden section (accessed via the side of the house) complete the package.

Find the pleasing property within a grand bay-fronted Victorian semi. Directly opposite you, Goose Green is a well-tended popular public open space, with mature plane trees which delight throughout the seasons. Peckham Rye Park and Common's 113 acres are close as well: at your feet in seven minutes.