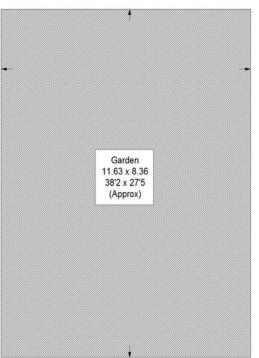

A share of the building's Freehold, your own entrance, and your own private and generous garden section (accessed via the side of the house) complete the package.

Find the pleasing property within a grand bay-fronted Victorian semi. Directly opposite you, Goose Green is a well-tended popular public open space, with mature plane trees which delight throughout the seasons. Peckham Rye Park and Common's 113 acres are close as well: at your feet in seven minutes.