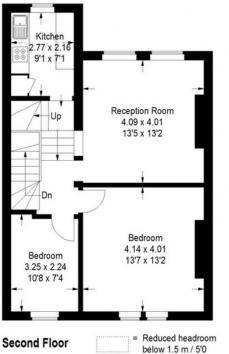

## East Dulwich Road, SE22

Approximate Gross Internal Area

N

**Third Floor** 

room (Not Shown In Actual 50 Location / Orientation)

This plan is for layout guidance only. Not drawn to scale unless stated. Windows and door openings are approximate. Whils every care is taken in the preparation of this plan, please check all dimensions, shapes and compass bearings before making any decisions reliant upon them. (ID1180198)