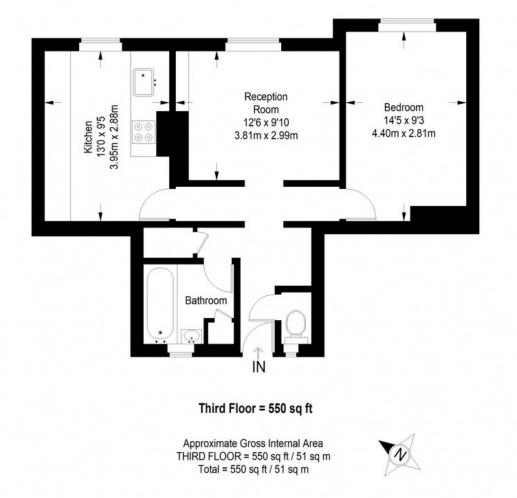

## Ledbury House

This plan is for layout guidance only. Not drawn to scale unless stated. Windows and door openings are approximate. Whilst every care is taken in the preparation of this plan, please check all dimensions, shapes and compass bearings before making any decisions reliant upon them. (ID357409)