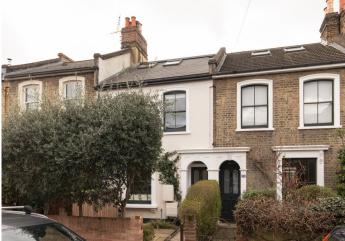

## Denman Road, Peckham Rye

£1,475,000

Architecturally-treated extended mid-Victorian terraced house with four bedrooms, two bathrooms, and a south-west facing garden of over 50 feet, which is complete with an immaculate garden studio/office with power.

The street is a dreamy 'Lyndhurst toast-rack' one; reputedly once a show street (demonstrating different styles of homes), it is quiet, tree-lined and within very easy reach of Peckham Rye Station - walk here in just seven minutes.