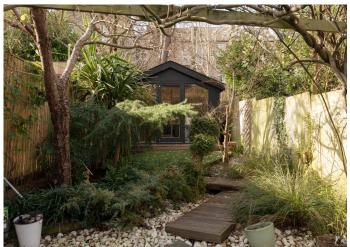

## Denman Road, Peckham Rye

£1,475,000

Architecturally-treated extended mid-Victorian terraced house with four bedrooms, two bathrooms, and a south-west facing garden of over 50 feet, which is complete with an immaculate garden studio/office with power.

The street is a dreamy 'Lyndhurst toast-rack' one; reputedly once a show street (demonstrating different styles of homes), it is quiet, tree-lined and within very easy reach of Peckham Rye Station - walk here in just seven minutes.