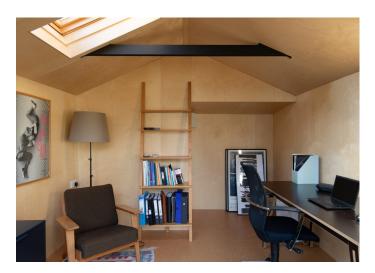

## Denman Road, Peckham Rye

£1,475,000

Architecturally-treated extended mid-Victorian terraced house with four bedrooms, two bathrooms, and a south-west facing garden of over 50 feet, which is complete with an immaculate garden studio/office with power.