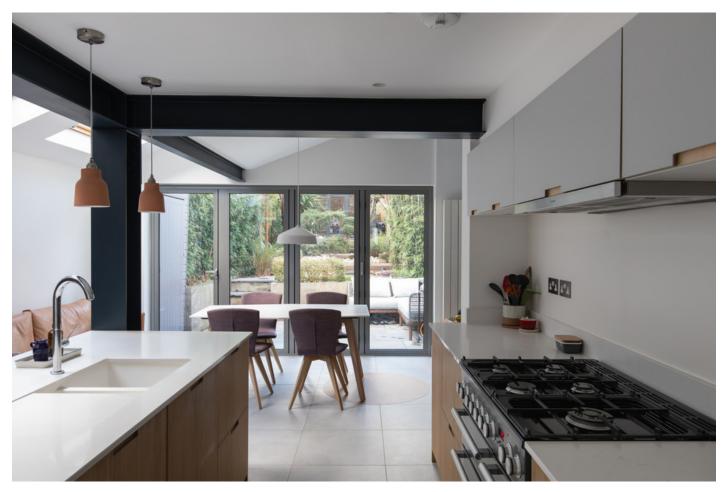

## Denman Road, Peckham Rye

£1,475,000

Architecturally-treated extended mid-Victorian terraced house with four bedrooms, two bathrooms, and a south-west facing garden of over 50 feet, which is complete with an immaculate garden studio/office with power.