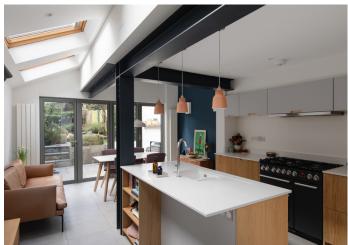

## Denman Road, Peckham Rye

£1,475,000

Architecturally-treated extended mid-Victorian terraced house with four bedrooms, two bathrooms, and a south-west facing garden of over 50 feet, which is complete with an immaculate garden studio/office with power.