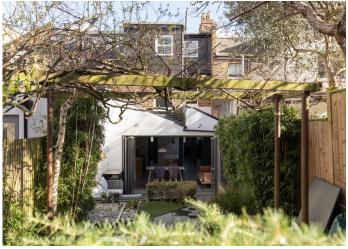

## Denman Road, Peckham Rye

£1,475,000

Architecturally-treated extended mid-Victorian terraced house with four bedrooms, two bathrooms, and a south-west facing garden of over 50 feet, which is complete with an immaculate garden studio/office with power.