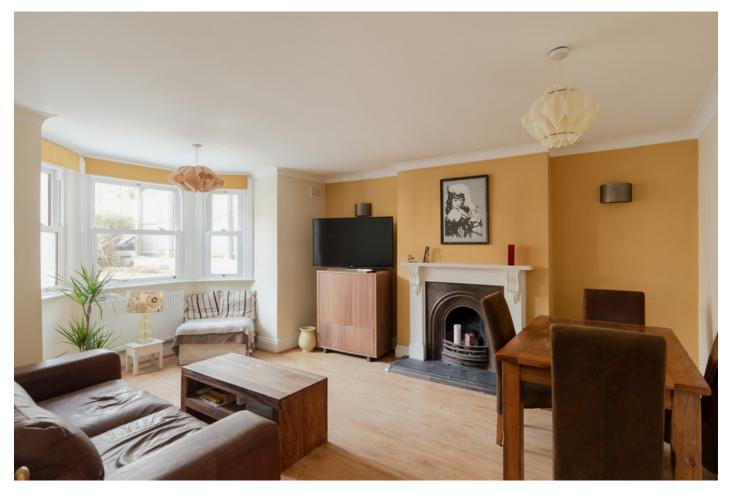

## Crystal Palace Road, East Dulwich

£550,000

MUNDAYS

Offers in excess of £550,000.

Gorgeous garden flat alert! As well as the sunny south-east facing garden, your new and chain free pad - which will suit you to a tee - boasts its own front door, side access, and off-street parking (the front garden and wide side area is all demised to the flat).

This is a one bedroom Victorian conversion pad of the oversized variety, measuring in at 691 square feet, with bonus features to boot: including a little home office and an independent utility room (both are windowed).