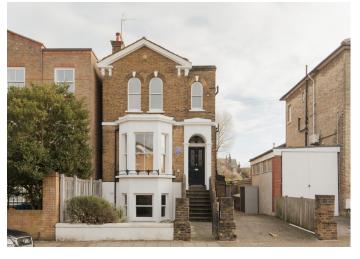

## Crystal Palace Road, East Dulwich

£550,000

MUNDAYS

Offers in excess of £550,000.

Gorgeous garden flat alert! As well as the sunny south-east facing garden, your new and chain free pad - which will suit you to a tee - boasts its own front door, side access, and off-street parking (the front garden and wide side area is all demised to the flat).

Further, champion golfer Henry Cotton (1907-1987) used to live in this building - check out that blue plaque!

The location is an ever-popular residential road that's within a short walk of North Cross Road (with its delightful Saturday market). Lordship Lane, Bellenden Road and Rye Lane, Goose Green and Peckham Rye