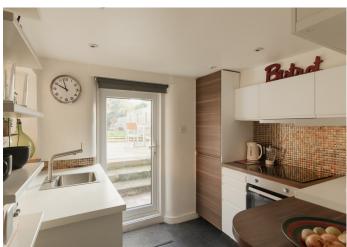

This is a one bedroom Victorian conversion pad of the oversized variety, measuring in at 691 square feet, with bonus features to boot: including a little home office and an independent utility room (both are windowed).