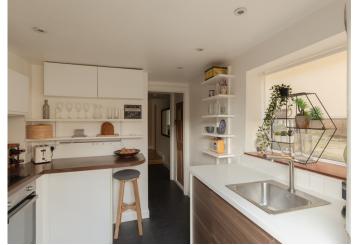

This is a one bedroom Victorian conversion pad of the oversized variety, measuring in at 691 square feet, with bonus features to boot: including a little home office and an independent utility room (both are windowed).