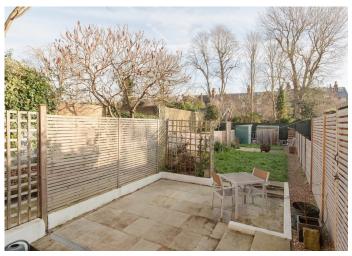

## Crystal Palace Road, East Dulwich

£550,000

MUNDAYS

Offers in excess of £550,000.

Gorgeous garden flat alert! As well as the sunny south-east facing garden, your new and chain free pad - which will suit you to a tee - boasts its own front door, side access, and off-street parking (the front garden and wide side area is all demised to the flat).