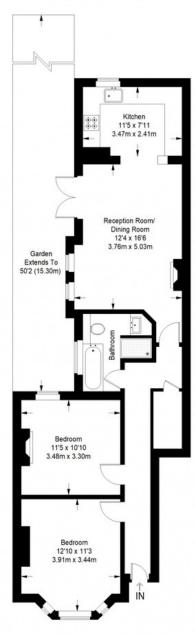

#### **Councillor Street**

#### Ground Floor = 768 sq ft

Approximate Gross Internal Area GROUND FLOOR = 768 sq ft / 71.35 sq m Total = 768 sq ft / 71.35 sq m

This plan is for layout guidance only. Not drawn to scale unless stated. Windows and door openings are approximate. Whilst every care is taken in the preparation of this plan, please check all dimensions, shapes and compass bearings before making any decisions reliant upon them. (ID357409)