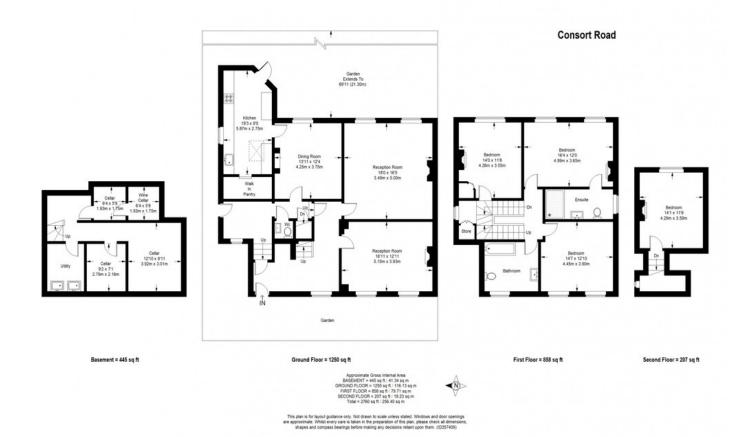

## Consort Road, Peckham

£2,000,000

Offers in excess of £2,000,000.

Sophisticated Grade II listed detached Georgian villa. The classic, substantial home measures in at 2716 square feet, excluding cellar and loft spaces.

Enjoy four double bedrooms, three receptions, two bathrooms (one en-suite), kitchen with Miele appliances and copper worksurfaces, pantry, bootroom, huge cellar, off-street parking, and much more besides.

A sunny, professionally-landscaped and well-established formal rear garden of 70 feet completes the impressive package.

Walk just eight minutes east or west for two Fare Zone 2 stations: Queens Road Peckham and Peckham Rye.