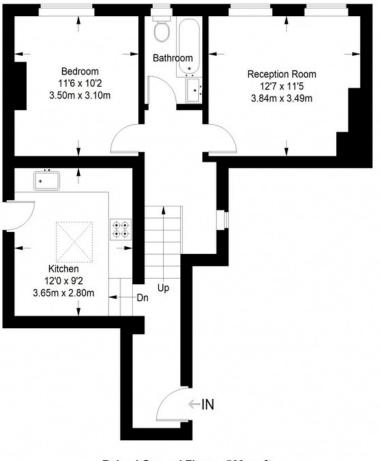

#### Raised Ground Floor = 568 sq ft

Approximate Gross Internal Area RAISED GROUND FLOOR = 568 sq ft / 52.77 sq m Total = 568 sq ft / 52.77 sq m

This plan is for layout guidance only. Not drawn to scale unless stated. Windows and door openings are approximate. Whilst every care is taken in the preparation of this plan, please check all dimensions, shapes and compass bearings before making any decisions reliant upon them. (ID357409)