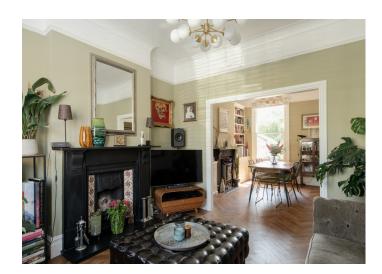

Beyond popular 'Posh Peckham', you are also close to the centres of East Dulwich and Camberwell. East Dulwich Station is at your feet in 10 minutes, and Denmark Hill Station is yours in 15.

The handsome house - delivered over three floors and over 2000 square feet (inclusive of the basement space) - hosts five double bedrooms, two bathrooms (one is en suite to the large top master bedroom), and two independent lavatories. You also have two formal reception rooms, and a double-aspect extended kitchen/reception room onto the mature and sunny south-facing garden - which extends over 40 feet. A cellar and accessible eaves storage complete the package.