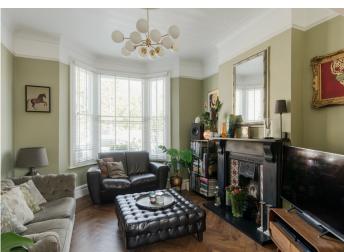

Beyond popular 'Posh Peckham', you are also close to the centres of East Dulwich and Camberwell. East Dulwich Station is at your feet in 10 minutes, and Denmark Hill Station is yours in 15.

The handsome house - delivered over three floors and over 2000 square feet (inclusive of the basement space) - hosts five double bedrooms, two bathrooms (one is en suite to the large top master bedroom), and two independent lavatories. You also have two formal reception rooms, and a double-aspect extended kitchen/reception room onto the mature and sunny south-facing garden - which extends over 40 feet. A cellar and accessible eaves storage complete the package.