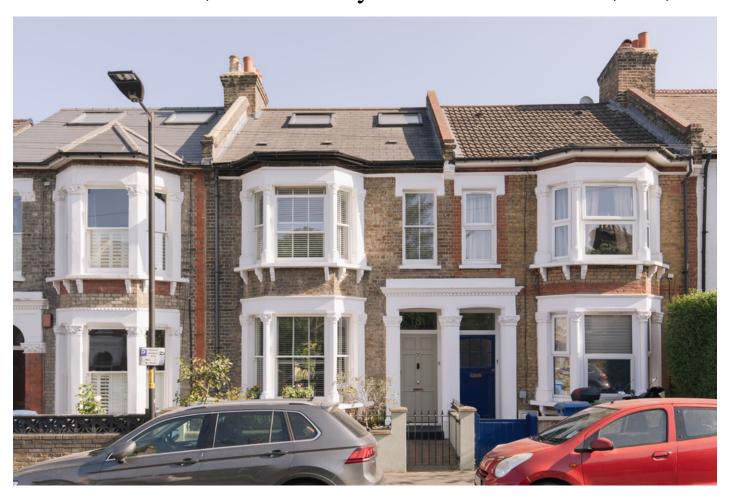

### Choumert Road, Peckham Rye

£1,675,000

#### CHAIN FREE BUYERS ONLY.

Big, bright and beautiful Peckham Rye terrace at the top of a top always-requested street, mere minutes from Bellenden Road (three!) and Peckham Rye Station (eight). Both links are Zone 2 and Peckham Rye is on the Overground network/Windrush line. Permit-parking is on-street.

Beyond popular 'Posh Peckham', you are also close to the centres of East Dulwich and Camberwell. East Dulwich Station is at your feet in 10 minutes, and Denmark Hill Station is yours in 15.

The handsome house - delivered over three floors and over 2000 square feet (inclusive of the basement space) - hosts five double bedrooms, two bathrooms (one is en suite to the large top master bedroom), and two independent lavatories. You also have two formal reception rooms, and a double-aspect extended kitchen/reception room onto the mature and sunny south-facing garden - which extends over 40 feet. A cellar and accessible eaves storage complete the package.