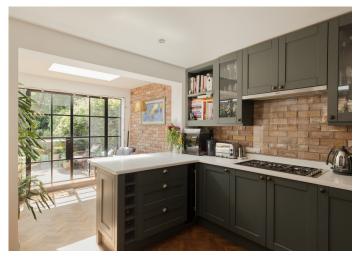

Beyond popular 'Posh Peckham', you are also close to the centres of East Dulwich and Camberwell. East Dulwich Station is at your feet in 10 minutes, and Denmark Hill Station is yours in 15.

The handsome house - delivered over three floors and over 2000 square feet (inclusive of the basement space) - hosts five double bedrooms, two bathrooms (one is en suite to the large top master bedroom), and two independent lavatories. You also have two formal reception rooms, and a double-aspect extended kitchen/reception room onto the mature and sunny south-facing garden - which extends over 40 feet. A cellar and accessible eaves storage complete the package.