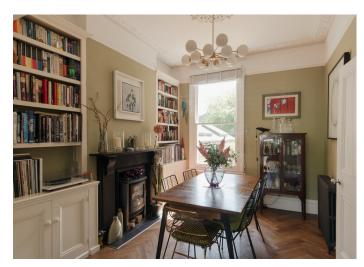

Beyond popular 'Posh Peckham', you are also close to the centres of East Dulwich and Camberwell. East Dulwich Station is at your feet in 10 minutes, and Denmark Hill Station is yours in 15.

The handsome house - delivered over three floors and over 2000 square feet (inclusive of the basement space) - hosts five double bedrooms, two bathrooms (one is en suite to the large top master bedroom), and two independent lavatories. You also have two formal reception rooms, and a double-aspect extended kitchen/reception room onto the mature and sunny south-facing garden - which extends over 40 feet. A cellar and accessible eaves storage complete the package.