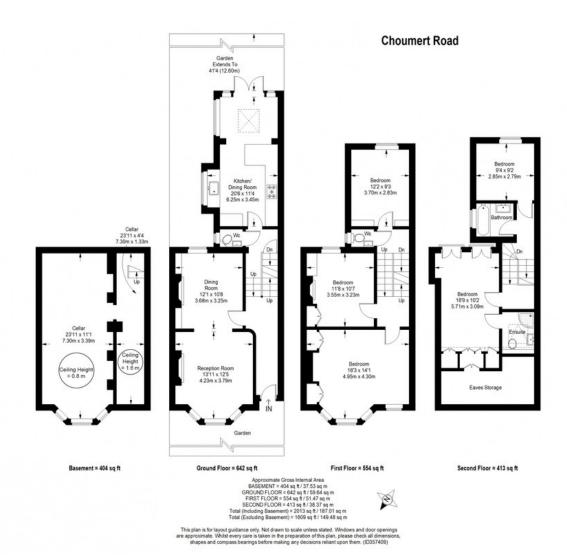

Beyond popular 'Posh Peckham', you are also close to the centres of East Dulwich and Camberwell. East Dulwich Station is at your feet in 10 minutes, and Denmark Hill Station is yours in 15.

The handsome house - delivered over three floors and over 2000 square feet (inclusive of the basement space) - hosts five double bedrooms, two bathrooms (one is en suite to the large top master bedroom), and two independent lavatories. You also have two formal reception rooms, and a double-aspect extended kitchen/reception room onto the mature and sunny south-facing garden - which extends over 40 feet. A cellar and accessible eaves storage complete the package.