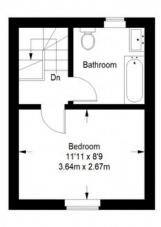

#### First Floor = 205 sq ft

Second Floor = 201 sq ft

Approximate Gross Internal Area GROUND FLOOR = 426 sq ft / 39.58 sq m FIRST FLOOR = 205 sq ft / 19.04 sq m SECOND FLOOR = 201 sq ft / 18.67 sq m Total = 832 sq ft / 77.29 sq m

This plan is for layout guidance only. Not drawn to scale unless stated. Windows and door openings are approximate. Whilst every care is taken in the preparation of this plan, please check all dimensions, shapes and compass bearings before making any decisions reliant upon them. (ID357409)