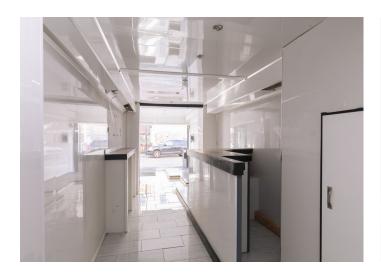

## Choumert Road, Peckham Rye

£635,000

Well-placed and chain-free ground floor shop unit (A1/A2, with front shuttered access) plus double-glazed one bedroom flat set over the building's first and second floors - with a separate entrance. The building measures in at 832 square feet.

#### **Choumert Road**

Ground Floor = 426 sq ft