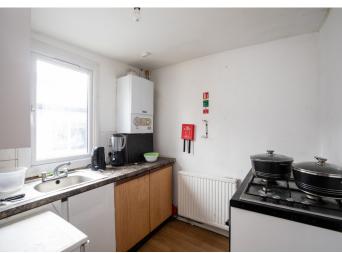

## Choumert Road, Peckham Rye

£635,000

Well-placed and chain-free ground floor shop unit (A1/A2, with front shuttered access) plus double-glazed one bedroom flat set over the building's first and second floors - with a separate entrance. The building measures in at 832 square feet.