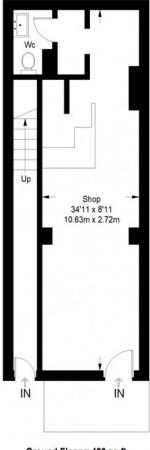

#### **Choumert Road**

Ground Floor = 426 sq ft

#### First Floor = 205 sq ft

Second Floor = 201 sq ft

Approximate Gross Internal Area GROUND FLOOR = 426 sq ft / 39.58 sq m FIRST FLOOR = 205 sq ft / 19.04 sq m SECOND FLOOR = 201 sq ft / 18.67 sq m Total = 832 sq ft / 77.29 sq m

This plan is for layout guidance only. Not drawn to scale unless stated. Windows and door openings are approximate. Whilst every care is taken in the preparation of this plan, please check all dimensions, shapes and compass bearings before making any decisions reliant upon them. (ID357409)