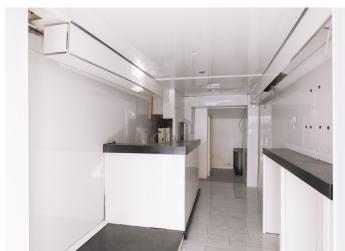

## Choumert Road, Peckham Rye

£635,000

Well-placed and chain-free ground floor shop unit (A1/A2, with front shuttered access) plus double-glazed one bedroom flat set over the building's first and second floors - with a separate entrance. The building measures in at 832 square feet.

#### **Choumert Road**

Ground Floor = 426 sq ft