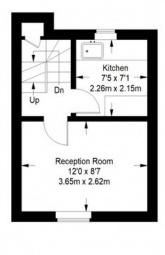

#### **Choumert Road**

Ground Floor = 426 sq ft

#### First Floor = 205 sq ft

Second Floor = 201 sq ft

Approximate Gross Internal Area GROUND FLOOR = 426 sq ft / 39.58 sq m FIRST FLOOR = 205 sq ft / 19.04 sq m SECOND FLOOR = 201 sq ft / 18.67 sq m Total = 832 sq ft / 77.29 sq m

This plan is for layout guidance only. Not drawn to scale unless stated. Windows and door openings are approximate. Whilst every care is taken in the preparation of this plan, please check all dimensions, shapes and compass bearings before making any decisions reliant upon them. (ID357409)