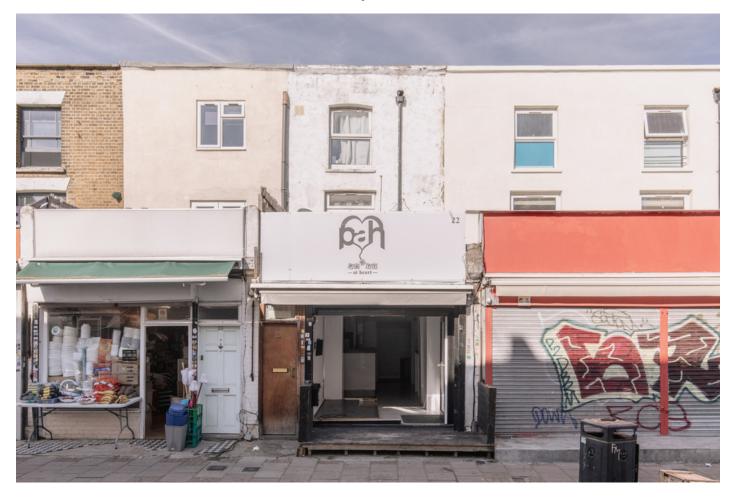

## Choumert Road, Peckham Rye

£635,000

Well-placed and chain-free ground floor shop unit (A1/A2, with front shuttered access) plus double-glazed one bedroom flat set over the building's first and second floors - with a separate entrance. The building measures in at 832 square feet.

You are just a few minutes from Rye Lane, Bellenden Road, and Peckham Rye Station.

#### **Choumert Road**

Ground Floor = 426 sq ft

#### First Floor = 205 sq ft

Second Floor = 201 sq ft

Approximate Gross Internal Area GROUND FLOOR = 426 sq ft / 39.58 sq m FIRST FLOOR = 205 sq ft / 19.04 sq m SECOND FLOOR = 201 sq ft / 18.67 sq m Total = 832 sq ft / 77.29 sq m