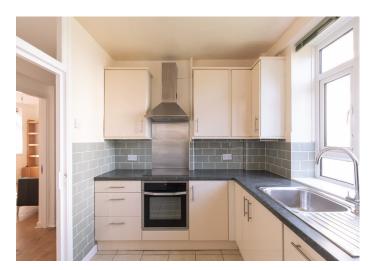

# Champion Hill Estate, Camberwell

£495,000

Rarely available three double bedroom ex-LA second floor flat of 802 square feet, with a private south-west facing balcony (directly accessed from your reception room) plus extensive communal greenery.

The flat is double-glazed throughout, with real European engineered natural oak wood flooring in all three bedrooms, lounge/diner and hallway.

You're pleasingly close to St. Francis Park and Dulwich Hamlet football ground, and to both East Dulwich and Denmark Hill stations (walk six and eight minutes by foot respectively), and excellent bus routes (185, 176, 40, 484 - to name a few) on Dog Kennel Hill, and there's permit parking available for residents.