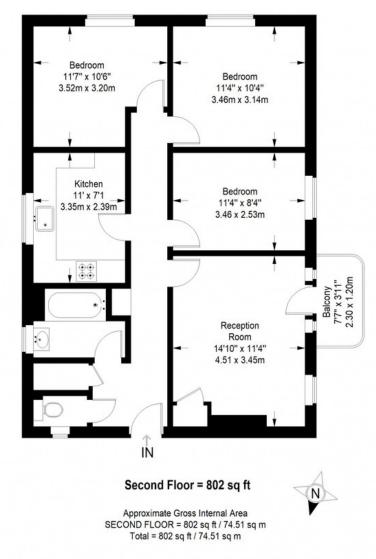

### **Birdsall House**

This plan is for layout guidance only. Not drawn to scale unless stated. Windows and door openings are approximate. Whilst every care is taken in the preparation of this plan, please check all dimensions, shapes and compass bearings before making any decisions reliant upon them. (ID357409)