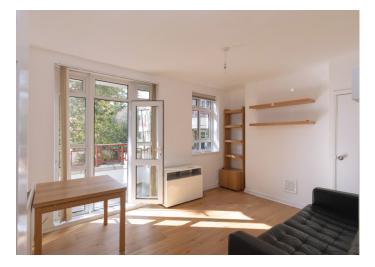

# Champion Hill Estate, Camberwell

£495,000

Rarely available three double bedroom ex-LA second floor flat of 802 square feet, with a private south-west facing balcony (directly accessed from your reception room) plus extensive communal greenery.

The flat is double-glazed throughout, with real European engineered natural oak wood flooring in all three bedrooms, lounge/diner and hallway.

You're pleasingly close to St. Francis Park and Dulwich Hamlet football ground, and to both East Dulwich and Denmark Hill stations (walk six and eight minutes by foot respectively), and excellent bus routes (185, 176, 40, 484 - to name a few) on Dog Kennel Hill, and there's permit parking available for residents.