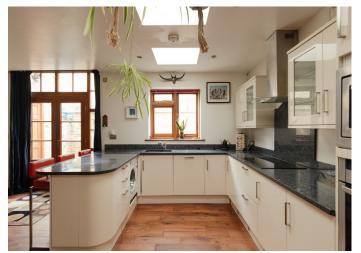

## Chadwick Road, Peckham Rye

£799,950

Spacious two bedroom modern ground floor apartment of 994 square feet, with its own entrance and a cute courtyard garden. Permit parking is on-street for residents.