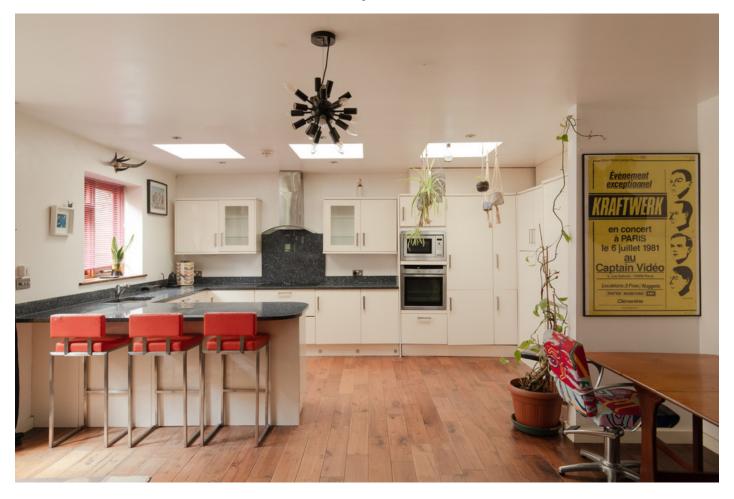

## Chadwick Road, Peckham Rye

£799,950

Spacious two bedroom modern ground floor apartment of 994 square feet, with its own entrance and a cute courtyard garden. Permit parking is on-street for residents.

Find your new home pleasingly near the junction with Bellenden Road, on one of the Peckham Rye area's principal tree-lined streets (of predominately pretty Victorian cottages and tall townhouses) within Holly Grove Conservation Area.