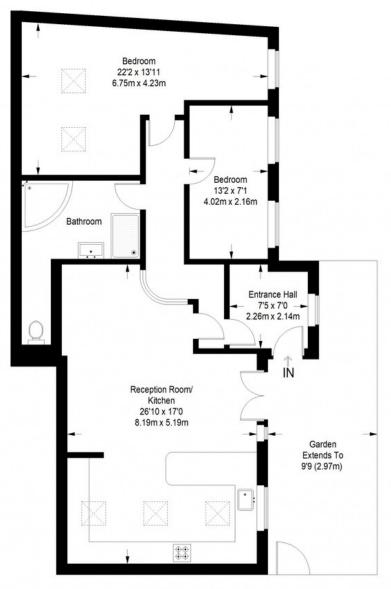

#### Ground Floor = 994 sq ft

Approximate Gross Internal Area GROUND FLOOR = 994 sq ft / 92.34 sq m Total = 994 sq ft / 92.34 sq m

This plan is for layout guidance only. Not drawn to scale unless stated. Windows and door openings are approximate. Whilst every care is taken in the preparation of this plan, please check all dimensions, shapes and compass bearings before making any decisions reliant upon them. (ID357409)