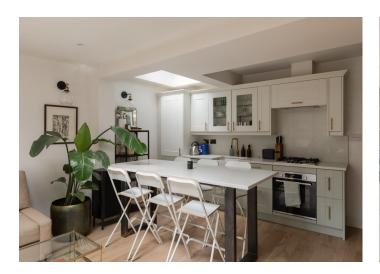

The flat is one of just three in a Victorian bay-fronted terraced townhouse, and has been deftly extended to deliver a bright back room which incorporates seating and dining areas.

Walk just five minutes to Peckham Rye Station for regular and Overground services, or it is 17 to Denmark Hill Station. Bellenden Road is even closer (walk three minutes!) for groceries, eateries and drinkeries.