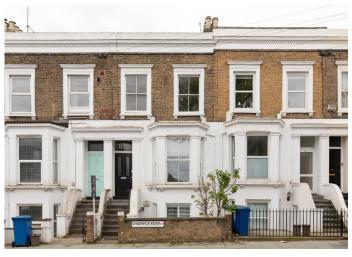

## Chadwick Road, Peckham Rye

£725,000

Tidy two bedroom conversion flat with its own front door, a Freehold-share, and an oh-so-sunny south-facing garden (which is over 30 feet and is complete with a garden studio/office with power).

The flat is one of just three in a Victorian bay-fronted terraced townhouse, and has been deftly extended to deliver a bright back room which incorporates seating and dining areas.

Walk just five minutes to Peckham Rye Station for regular and Overground services, or it is 17 to Denmark Hill Station. Bellenden Road is even closer (walk three minutes!) for groceries, eateries and drinkeries.