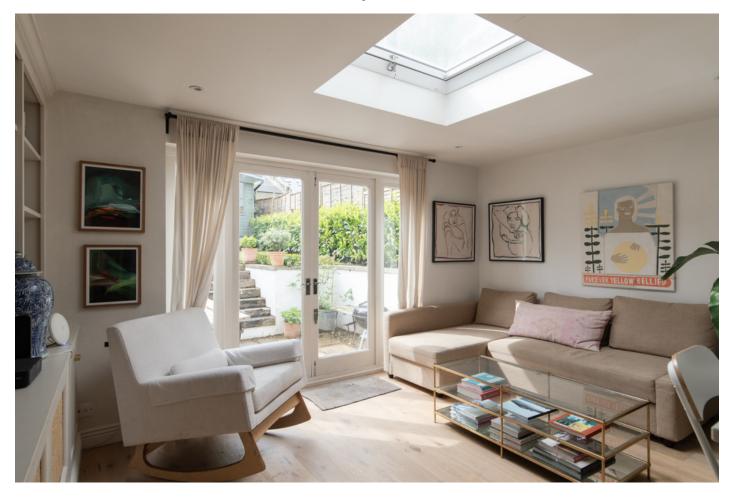

## Chadwick Road, Peckham Rye

£725,000

Tidy two bedroom conversion flat with its own front door, a Freehold-share, and an oh-so-sunny south-facing garden (which is over 30 feet and is complete with a garden studio/office with power).

The flat is one of just three in a Victorian bay-fronted terraced townhouse, and has been deftly extended to deliver a bright back room which incorporates seating and dining areas.

Walk just five minutes to Peckham Rye Station for regular and Overground services, or it is 17 to Denmark Hill Station. Bellenden Road is even closer (walk three minutes!) for groceries, eateries and drinkeries.