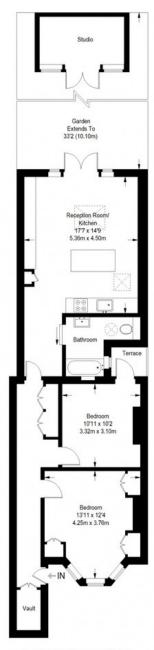

#### Lower Ground Floor = 785 sq ft

Approximate Gross Internal Area LOWER GROUND FLOOR = 785 sq ft / 72.93 sq m Total = 785 sq ft / 72.93 sq m

This plan is for layout guidance only. Not drawn to scale unless stated. Windows and door openings are approximate. Whilst every care is taken in the preparation of this plan, please check all dimensions, shapes and comp