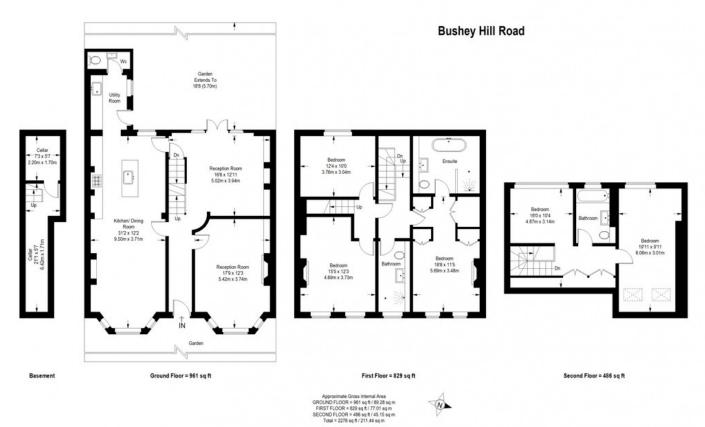

2276 square feet over three floors (there is a cellar too) deliver five double bedrooms, three full receptions, both bath and shower rooms, and a downstairs w.c. A wide and west-facing low-maintenance 'city' garden completes the package.

## MUNDAYS

This plan is for layout guidance only. Not drawn to scale unless stated. Windows and door openings are approximate. Whists every care is taken in the preparation of this plan, please check all dimensions are substantially in the properties of the planting and the properties of the properties and the properties of the properties and the properties are properties are properties and the properties are properties are properties and the properties are properties are properties and the properties are properties are properties and the properties are properties are properties are properties are properties are properties and the properties are properties are properties are properties are properties and the properties are p