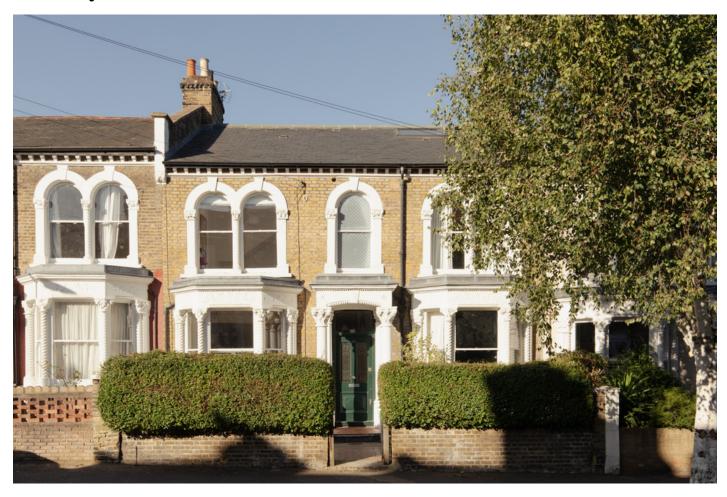

## Bushey Hill Road, Camberwell

£1,995,000

Best and final offers invited by 4pm, Monday 24th February.

Architecturally-treated (SAM Architects) and optimised Victorian double-fronted house on a quiet, tree-lined 'Lyndhurst toast-rack' street, located between Peckham Rye and Denmark Hill Zone 2 stations (walk to these in 10 and 13 minutes respectively), and Camberwell and Peckham's cool town centres. EV charging point. Chain free.

2276 square feet over three floors (there is a cellar too) deliver five double bedrooms, three full receptions, both bath and shower rooms, and a downstairs w.c. A wide and west-facing low-maintenance 'city' garden completes the package.