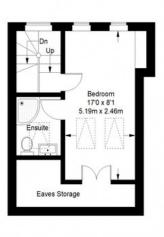

#### **Buchan Road**

Ground Floor = 547 sq ft

First Floor = 452 sq ft

Second Floor = 222 sq ft

Approximate Gross Internal Area GROUND FLOOR = 547 sq ft / 50.82 sq m FIRST FLOOR = 452 sq ft / 41.99 sq m SECOND FLOOR (EXCLUDING EAVES STORAGE) = 222 sq ft / 20.62 sq m Total = 1221 sq ft / 113.43 sq m

This plan is for layout guidance only. Not drawn to scale unless stated. Windows and door openings are approximate. Whilst every care is taken in the preparation of this plan, please check all dimensions, shapes and compass bearings before making any decisions reliant upon them. (ID357409)