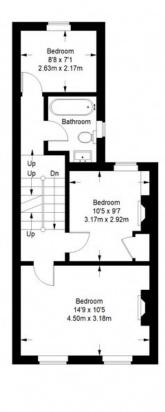

#### **Buchan Road**

Ground Floor = 547 sq ft

First Floor = 452 sq ft

Second Floor = 222 sq ft

Approximate Gross Internal Area GROUND FLOOR = 547 sq ft / 50.82 sq m FIRST FLOOR = 452 sq ft / 41.99 sq m SECOND FLOOR (EXCLUDING EAVES STORAGE) = 222 sq ft / 20.62 sq m Total = 1221 sq ft / 113.43 sq m

This plan is for layout guidance only. Not drawn to scale unless stated. Windows and door openings are approximate. Whilst every care is taken in the preparation of this plan, please check all dimensions, shapes and compass bearings before making any decisions reliant upon them. (ID357409)