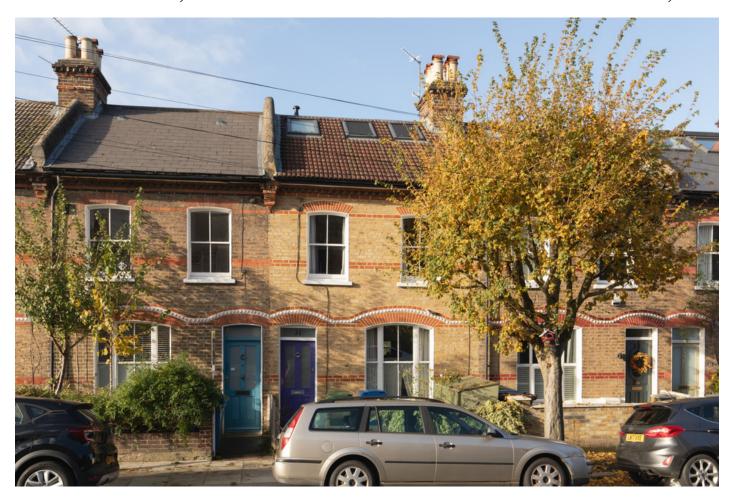

## Buchan Road, Nunhead

£950,000

Comfortable four bedroom Victorian terraced house of 1221 square feet, incorporating a converted loft suite, and an extension to the ground floor also. Potential remains to extend over the side-return space - should you so desire this as a future project. Parking is currently unrestricted on the street.