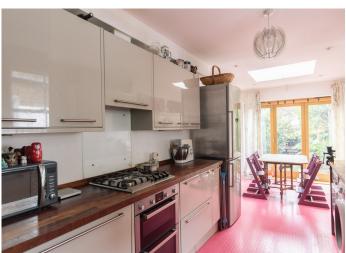

## Buchan Road, Nunhead

£950,000

Comfortable four bedroom Victorian terraced house of 1221 square feet, incorporating a converted loft suite, and an extension to the ground floor also. Potential remains to extend over the side-return space - should you so desire this as a future project. Parking is currently unrestricted on the street.