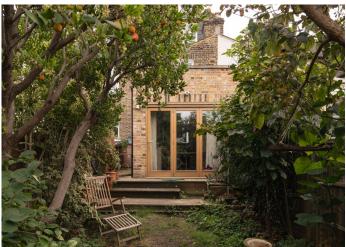

A lush rear garden stretching 50 feet (facing north-west: enjoy afternoon sun) completes the pretty package. We love the pergola/entertaining area at the foot of the garden.

This is a relaxed yet well-connected spot, with Nunhead Station just a three minute walk from your door, and the high street just a little further.