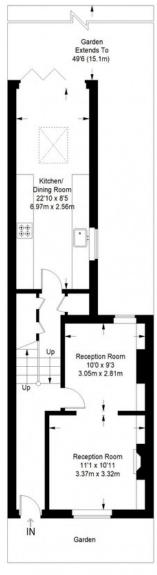

#### **Buchan Road**

Ground Floor = 547 sq ft

First Floor = 452 sq ft

Second Floor = 222 sq ft

Approximate Gross Internal Area GROUND FLOOR = 547 sq ft / 50.82 sq m FIRST FLOOR = 452 sq ft / 41.99 sq m SECOND FLOOR (EXCLUDING EAVES STORAGE) = 222 sq ft / 20.62 sq m Total = 1221 sq ft / 113.43 sq m

This plan is for layout guidance only. Not drawn to scale unless stated. Windows and door openings are approximate. Whilst every care is taken in the preparation of this plan, please check all dimensions, shapes and compass bearings before making any decisions reliant upon them. (ID357409)