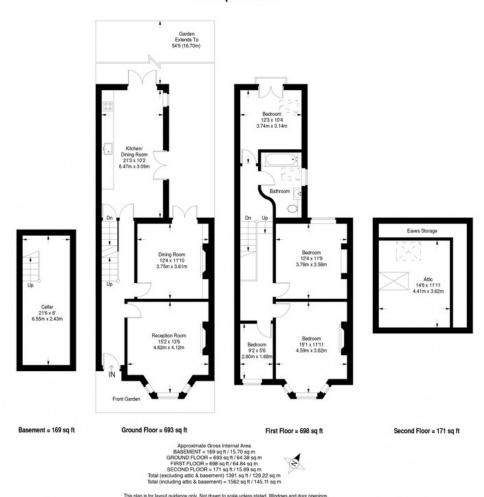

# Breakspears Road, Brockley

£1,350,000

Best and final offers invited by 5pm, Wednesday 17th April.

Beautiful four bedroom (three doubles, one single) bay-fronted Victorian semi-detached house of nearly 1400 square feet (excluding the basement and loft) with side access, on a pretty residential street within Brockley Conservation Area, in catchment for popular local schools.