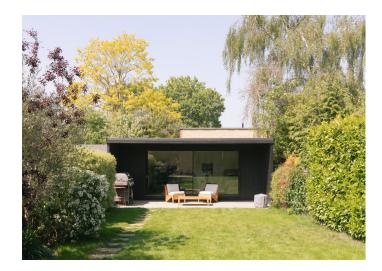

## Brayards Road, Peckham

£1,750,000

Beautiful, extensively-renovated four double bedroom Victorian semi-detached house, with both bath and shower rooms (both of these have contemporary high-end fixtures and fittings), and a large rear garden of over 70 feet; which hosts a substantial garden studio plus shed, and side/street access.

## MUNDAYS

Approximate Gross Internal Area
GROUND FLOOR = 640 sq ft / 78.04 sq m
FIRST FLOOR = 667 sq ft / 61.96 sq m
SECOND FLOOR = 176 sq ft / 16.35 sq m
STUDIO = 151 sq ft / 16.35 sq m
SHED = 23 sq ft / 14.03 sq m
Total = 1857 sq ft / 172.52 sq m