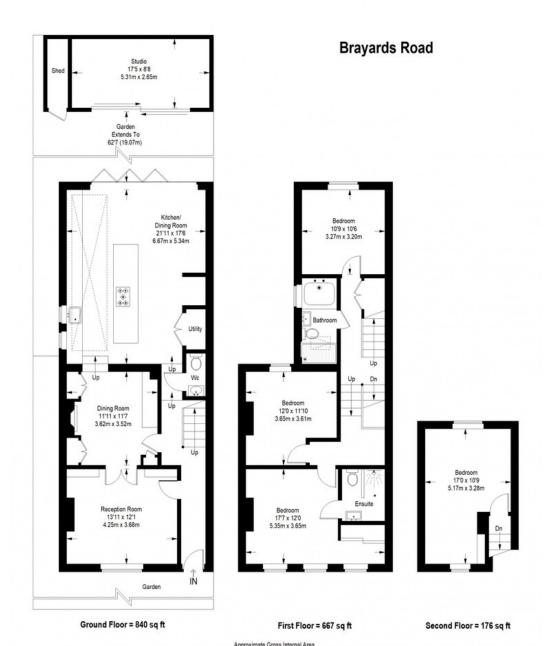

## MUNDAYS

Approximate Gross Internal Area
GROUND FLOOR = 640 sq ft / 78.04 sq m
FIRST FLOOR = 667 sq ft / 61.96 sq m
SECOND FLOOR = 176 sq ft / 16.35 sq m
STUDIO = 151 sq ft / 16.35 sq m
SHED = 23 sq ft / 14.03 sq m
Total = 1857 sq ft / 172.52 sq m

This plan is for layout guidance only. Not drawn to scale unless stated. Windows and

This plan is for layout guidance only. Not drawn to scale unless stated. Windows and door openings are approximate. Whilst every care is taken in the preparation of this plan, please check all dimensions, shapes and compass bearings before making any decisions reliant upon them. (ID357409)