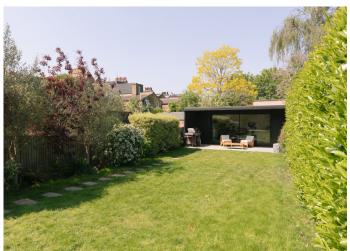

## Brayards Road, Peckham

£1,750,000

Beautiful, extensively-renovated four double bedroom Victorian semi-detached house, with both bath and shower rooms (both of these have contemporary high-end fixtures and fittings), and a large rear garden of over 70 feet; which hosts a substantial garden studio plus shed, and side/street access.