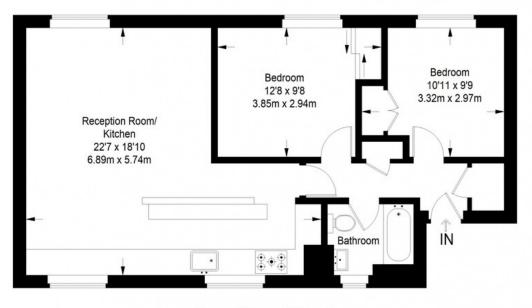

## Williamson Court

#### Second Floor = 655 sq ft

Approximate Gross Internal Area SECOND FLOOR = 655 sq ft / 60.85 sq m Total = 655 sq ft / 60.85 sq m

This plan is for layout guidance only. Not drawn to scale unless stated. Windows and door openings are approximate. Whilst every care is taken in the preparation of this plan, please check all dimensions, shapes and compass bearings before making any decisions reliant upon them. (ID357409)