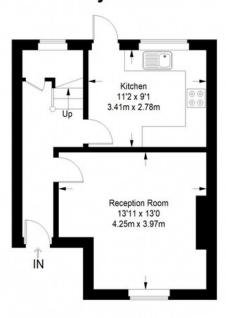

#### **Blythe Hill**

**Ground Floor** 

First Floor = 364 sq ft

Second Floor = 361 sq ft

Approximate Gross Internal Area FIRST FLOOR = 364 sq ft / 33.82 sq m SECOND FLOOR = 361 sq ft / 33.54 sq m Total = 725 sq ft / 67.35 sq m

This plan is for layout guidance only. Not drawn to scale unless stated. Windows and door openings are approximate. Whilst every care is taken in the preparation of this plan, please check all dimensions, shapes and compass bearings before making any decisions reliant upon them. (ID357409)