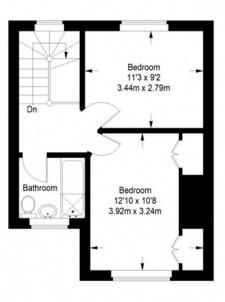

#### **Blythe Hill**

**Ground Floor** 

First Floor = 364 sq ft

Second Floor = 361 sq ft

Approximate Gross Internal Area FIRST FLOOR = 364 sq ft / 33.82 sq m SECOND FLOOR = 361 sq ft / 33.54 sq m Total = 725 sq ft / 67.35 sq m

This plan is for layout guidance only. Not drawn to scale unless stated. Windows and door openings are approximate. Whilst every care is taken in the preparation of this plan, please check all dimensions, shapes and compass bearings before making any decisions reliant upon them. (ID357409)