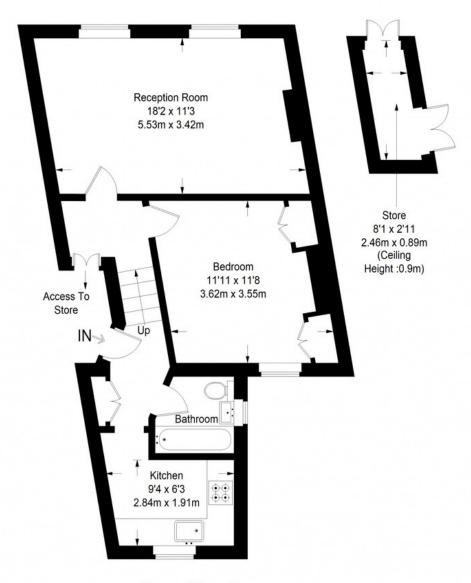

## **Barforth Road**

Floor = 535 sq ft

Approximate Gross Internal Area FIRST FLOOR = 535 sq ft / 50 sq m Total = 535 sq ft / 50 sq m

This plan is for layout guidance only. Not drawn to scale unless stated. Windows and door openings are approximate. Whilst every care is taken in the preparation of this plan, please check all dimensions, shapes and compass bearings before making any decisions reliant upon them. (ID357409)