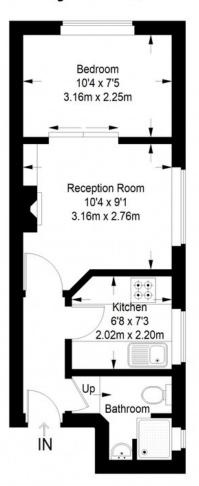

### Azenby Road, SE15

Third Floor = 297 sq ft

Approximate Gross Internal Area THIRD FLOOR = 297 sq ft / 27.59 sq m Total = 297 sq ft / 27.59 sq m

This plan is for layout guidance only. Not drawn to scale unless stated. Windows and door openings are approximate. Whilst every care is taken in the preparation of this plan, please check all dimensions, shapes and compass bearings before making any decisions reliant upon them. (ID357409)