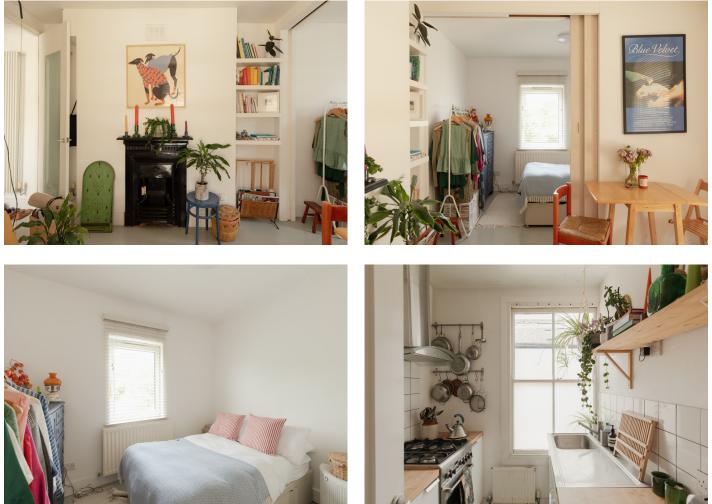

The well turned out property on the third (top) floor of the small Victorian block has been carefully and cleverly planned to allow for an independent bedroom space. A large communal garden area sits to the rear of the building with outdoor swimming pool.