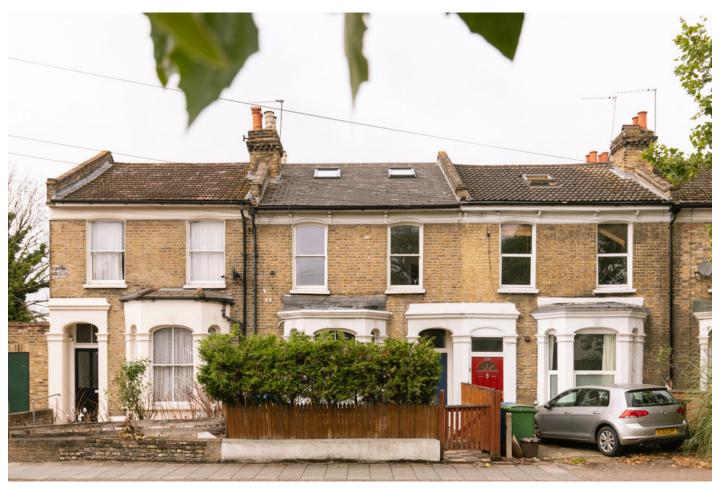

## Asylum Road, Peckham

£899,950

Comfortable and extended bay-fronted Victorian mid-terrace house of 1628 square feet with a sunny westfacing private garden, close to Brimmington Park, and just a five minute walk Queens Road Peckham Station.