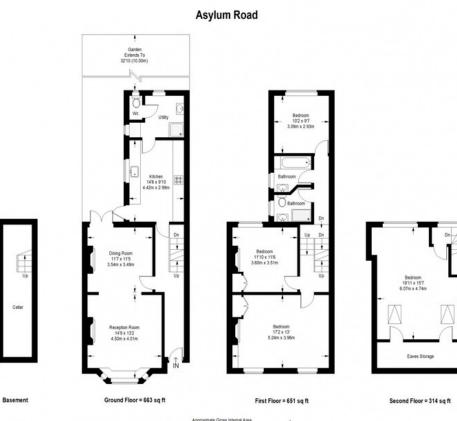

## MUNDAYS

GROUND FLOOR = 663 sq ft / 61.59 sq m FIRST FLOOR = 651 sq ft / 60.48 sq m SECOND FLOOR = 314 sq ft / 20.178q m Total = 1629 sc ft / 51.24 sc m

This plan is for layout guidance only. Not drawn to scale unless stated. Windows and door openings are approximate. Whilst every care is taken in the preparation of this plan, please check all dimensions, shapes and compass bearings before making any decisions reliant upon them. (10357409)