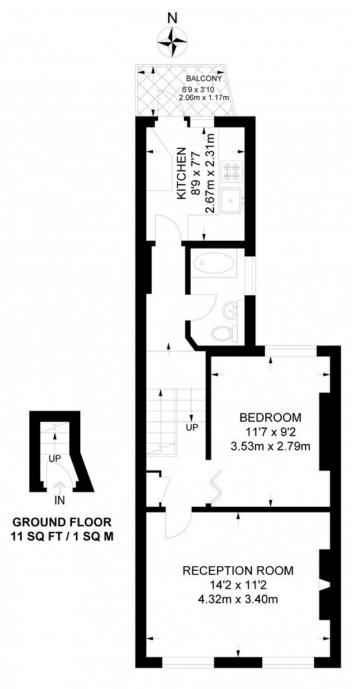

## MUNDAYS

FIRST FLOOR 462 SQ FT / 42.9 SQ M APPROXIMATE GROSS INTERNAL AREA 473 SQ FT / 43.9 SQ M

Munday's Estate Agents Ltd. 2 Mary Boast Walk London SE5 8SP 020 3318 8900