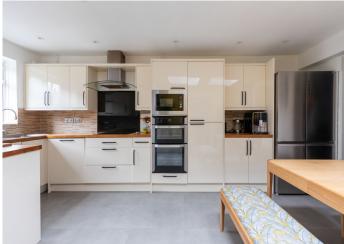

## Astbury Road, Peckham

£925,000

Optimised bay-fronted Victorian terrace of 1381 square feet, delivering five bedrooms and two bathrooms (plus a guest lavatory) over three floors. A low-maintenance garden with well-stocked borders completes the package. Parking is unrestricted, on the street.

Welcome features include energy-efficient double-glazed windows throughout, fresh plaster and paint (with accent walls in each room), and smart engineered oak flooring to many rooms.

Find your new home on a blossom-tree-lined residential street, pleasingly close to Queens Road Peckham Station (under five minutes by foot) for regular and Overground rail services. You're also but a 15 minute walk from Nunhead Station and Peckham Rye Station (Fare Zone 2), Nunhead's high street area, and Rye Lane.