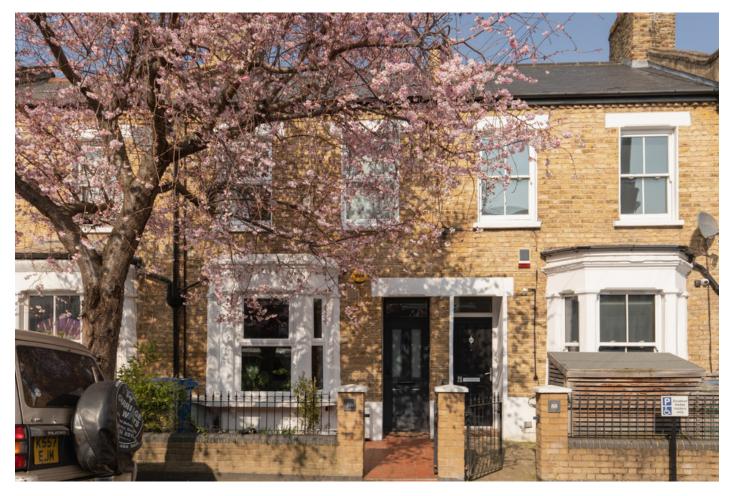

## Astbury Road, Peckham

£925,000

Optimised bay-fronted Victorian terrace of 1381 square feet, delivering five bedrooms and two bathrooms (plus a guest lavatory) over three floors. A low-maintenance garden with well-stocked borders completes the package. Parking is unrestricted, on the street.

Welcome features include energy-efficient double-glazed windows throughout, fresh plaster and paint (with accent walls in each room), and smart engineered oak flooring to many rooms.

Find your new home on a blossom-tree-lined residential street, pleasingly close to Queens Road Peckham Station (under five minutes by foot) for regular and Overground rail services. You're also but a 15 minute walk from Nunhead Station and Peckham Rye Station (Fare Zone 2), Nunhead's high street area, and Rye Lane.