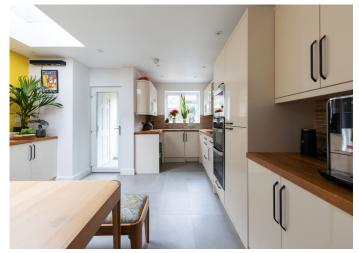

## Astbury Road, Peckham

£925,000

Optimised bay-fronted Victorian terrace of 1381 square feet, delivering five bedrooms and two bathrooms (plus a guest lavatory) over three floors. A low-maintenance garden with well-stocked borders completes the package. Parking is unrestricted, on the street.

Welcome features include energy-efficient double-glazed windows throughout, fresh plaster and paint (with accent walls in each room), and smart engineered oak flooring to many rooms.

Find your new home on a blossom-tree-lined residential street, pleasingly close to Queens Road Peckham Station (under five minutes by foot) for regular and Overground rail services. You're also but a 15 minute walk from Nunhead Station and Peckham Rye Station (Fare Zone 2), Nunhead's high street area, and Rye Lane.