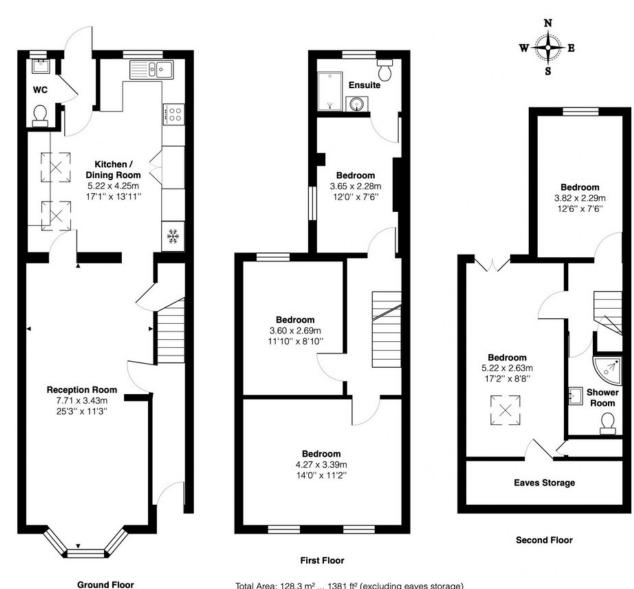

## Astbury Road, Peckham

£925,000

Optimised bay-fronted Victorian terrace of 1381 square feet, delivering five bedrooms and two bathrooms (plus a guest lavatory) over three floors. A low-maintenance garden with well-stocked borders completes the package. Parking is unrestricted, on the street.

## MUNDAYS

Total Area: 128.3 m<sup>2</sup> ... 1381 ft<sup>2</sup> (excluding eaves storage) All measurements are approximate and for display purposes only.

Munday's Estate Agents Ltd. 2 Mary Boast Walk London SE5 8SP 020 3318 8900