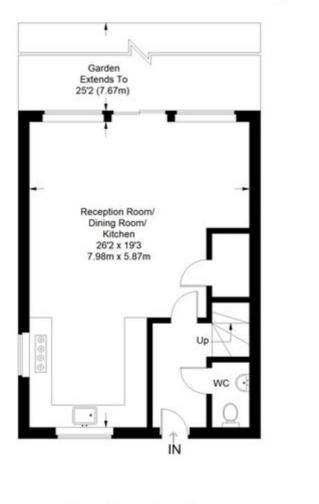

#### **Ashleigh Mews**

Ground Floor = 526 sq ft

First Floor = 544 sq ft

Approximate Gross Internal Area GROUND FLOOR = 526 sq ft / 48.87 sq m FIRST FLOOR = 544 sq ft / 50.54 sq m Total = 1076 sq ft / 100 sq m

This plan is for layout guidance only. Not drawn to scale unless stated. Windows and door openings are approximate. Whilst every care is taken in the preparation of this plan, please check all dimensions, shapes and compass bearings before making any decisions reliant upon them. (ID357409)