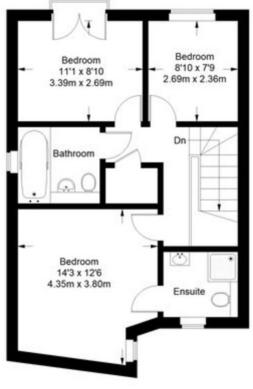

#### **Ashleigh Mews**

Ground Floor = 526 sq ft

First Floor = 544 sq ft

Approximate Gross Internal Area GROUND FLOOR = 526 sq ft / 48.87 sq m FIRST FLOOR = 544 sq ft / 50.54 sq m Total = 1076 sq ft / 100 sq m

This plan is for layout guidance only. Not drawn to scale unless stated. Windows and door openings are approximate. Whilst every care is taken in the preparation of this plan, please check all dimensions, shapes and compass bearings before making any decisions reliant upon them. (ID357409)