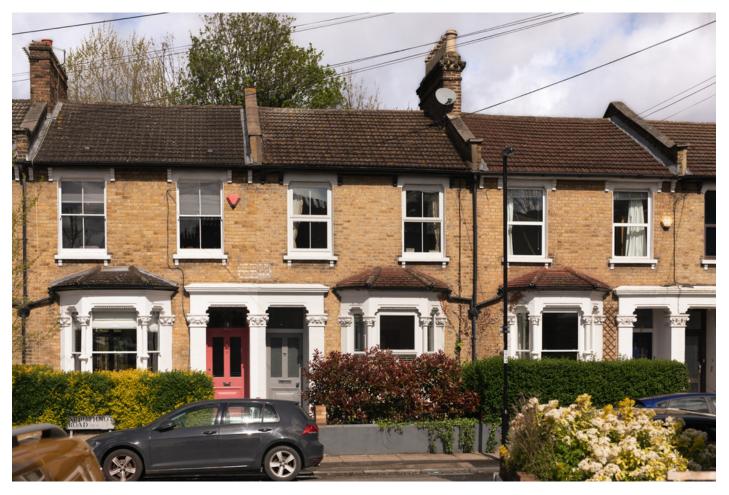

## Arbuthnot Road, New Cross

# £1,175,000

Delightful three double bedroom bay-fronted Victorian terrace, with tasteful ground floor extension onto the well-established garden (which extends over 65 feet).

The location is a leafy residential street within New Cross's Telegraph Hill Conservation Area, close to lovely public green spaces and good schools.

You're on the SE15 border; close to Nunhead's cute high street and Zone 2 station (walk eight minutes). And Queens Road Peckham Station is an 11 minute walk.

> Munday's Estate Agents Ltd. 2 Mary Boast Walk London SE5 8SP 020 3318 8900