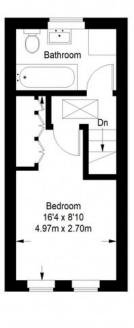

#### **Arabin Road**

Ground Floor = 267 sq ft

First Floor = 196 sq ft

Approximate Gross Internal Area GROUND FLOOR = 267 sq ft / 24.80 sq m FIRST FLOOR = 196 sq ft / 18.21 sq m Total = 463 sq ft / 43.01 sq m

This plan is for layout guidance only. Not drawn to scale unless stated. Windows and door openings are approximate. Whilst every care is taken in the preparation of this plan, please check all dimensions, shapes and compass bearings before making any decisions reliant upon them. (ID357409)