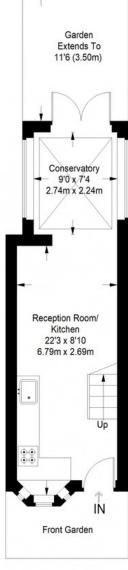

#### **Arabin Road**

Ground Floor = 267 sq ft

First Floor = 196 sq ft

Approximate Gross Internal Area GROUND FLOOR = 267 sq ft / 24.80 sq m FIRST FLOOR = 196 sq ft / 18.21 sq m Total = 463 sq ft / 43.01 sq m

This plan is for layout guidance only. Not drawn to scale unless stated. Windows and door openings are approximate. Whilst every care is taken in the preparation of this plan, please check all dimensions, shapes and compass bearings before making any decisions reliant upon them. (ID357409)