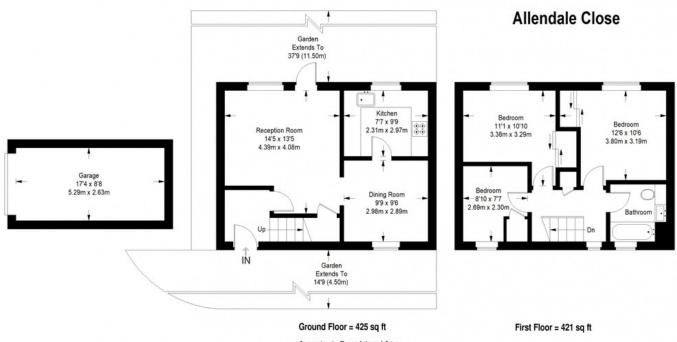

## MUNDAYS

Approximate Gross Internal Area GROUND FLOOR = 425 sq ft / 39.48 sq m FIRST FLOOR = 421 sq ft / 39.11 sq m Total = 846 sq ft / 78.59 sq m

A.

This plan is for layout guidance only. Not drawn to scale unless stated. Windows and door openings are approximate. Whilst every care is taken in the preparation of this plan, please check all dimensions, shapes and compass bearings before making any decisions reliant upon them. (ID357409)