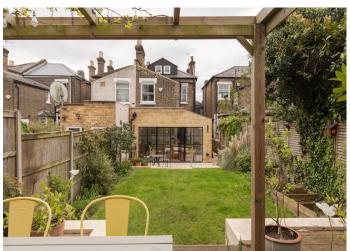

## Drakefell Road, New Cross

£1,500,000

Large, light and lovely architecturally-treated four bedroom bay-fronted semi-detached house with side access) within Telegraph Hill Conservation Area, just a few minutes from Telegraph Hill's twin parks, and in catchment for the Haberdashers' Hatcham schools (3-18) and Edmund Waller Primary (3-11). All highly regarded.

This is a community-focused leafy residential locale which is also well-connected; walk just eight minutes to Brockley and Nunhead stations (covering Southern, Southeastern, Thameslink and Overground services between them). Or 15 to Queens Road Peckham Station.