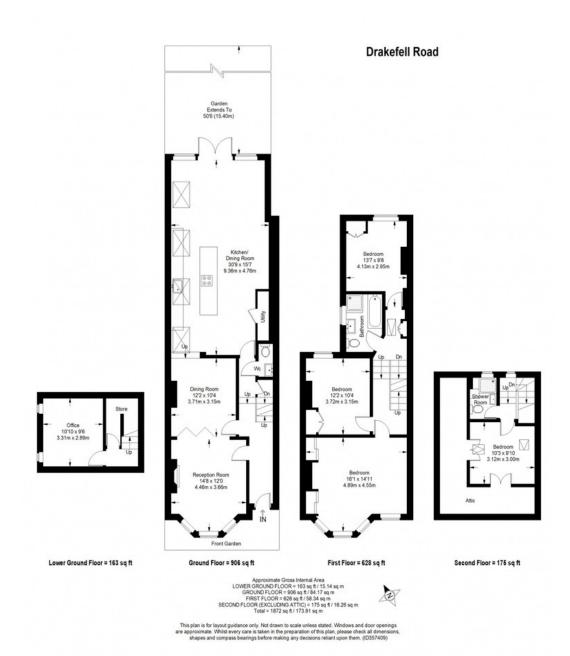

## Drakefell Road, New Cross

£1,500,000

Large, light and lovely architecturally-treated four bedroom bay-fronted semi-detached house with side access) within Telegraph Hill Conservation Area, just a few minutes from Telegraph Hill's twin parks, and in catchment for the Haberdashers' Hatcham schools (3-18) and Edmund Waller Primary (3-11). All highly regarded.